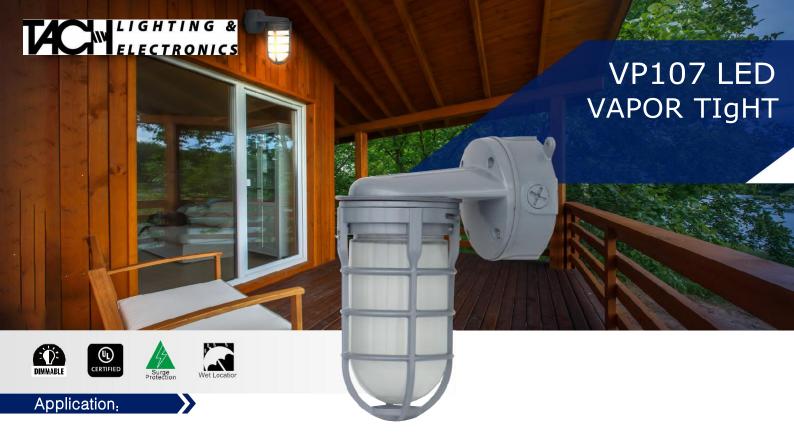

VP107 13-watt Indoor/Outdoor Integrated LED Vapor Tight Ceiling andWall Light is a budget, low-maintenance, dependable and reliable area and security lighting solution. Suitable for wall or ceiling mounting and equals approximately of a 125-Watt standard incandescent light bulb output. This area light is ideal for residential and commercial applications such as entrances, patios, walkways, apartment complexes, parking garages, outlet exteriors, storage areas, common areas, workshops and hotels.

50,000-hour lamp life and UL certification gives peace of mind that the areas where this light is installed will be illuminated for years to come ata fraction of the cost current lighting technologies provide.