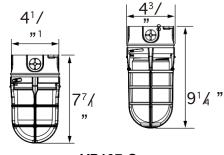

ion against vandalism
- 1/2" threaded opening allows for conduit entry
- Designed for easy installation and maintenance
- Frosted glass globe for even distribution (optional)
- Frosted PC lens, short or long available (optional)
- Junction box included

| Technical Specification       |                |
|-------------------------------|----------------|
| Model Number                  | VP107          |
| Input Voltage                 | 120V           |
| CRI                           | >80            |
| Ambient Operating Temperature | -40~40 ° C     |
| Color Temperature             | 4000K or 5000K |
| Wattage                       | 14W(954lm)     |
| Dimming                       | TRIAC          |
| Surge Protection              | 2.5KV included |



954lm



14W

## **Dimensions**



**VP107-C** 



**VP107-W**