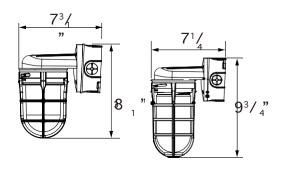

alism
- 1/2" threaded opening allows for conduit entry
- Designed for easy installation and maintenance
- Frosted glass globe for even distribution (optional)
- Frosted PC lens, short or long available (optional)
- Junction box included

| Technical Specification       |                |
|-------------------------------|----------------|
| Model Number                  | VP107          |
| Input Voltage                 | 120V           |
| CRI                           | >80            |
| Ambient Operating Temperature | -40~40 ° C     |
| Color Temperature             | 4000K or 5000K |
| Wattage                       | 14W(954lm)     |
| Dimming                       | TRIAC          |
| Surge Protection              | 2.5KV included |



954lm



14W

## **Dimensions**



**VP107-C** 



**VP107-W**