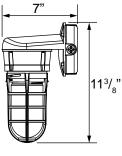

Number                     | VP104R                         |
| Input Voltage                    | 120-277V                       |
| Power Factor                     | >0.9                           |
| THD                              | <20%                           |
| CRI                              | >70                            |
| Ambient Operating Temperature    | -40~30°C                       |
| Color Temperature                | 3000K/4000K/5000K (Selectable) |
| Wattage: Long Frosted PC lens    | 27W(3000lm) (50%, 75%, 100%)   |
| Wattage: Long Frosted Glass lens | 26W(2584lm) (50%, 75%, 100%)   |
| Efficacy                         | Up to 114lm/w                  |
| Surge Protection                 | 4KV included                   |







## **Dimensions**



VP104R-C



VP104R-W