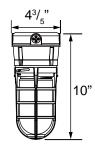

--|
| Model Number                     | VP104R                         |
| Input Voltage                    | 120-277V                       |
| Power Factor                     | >0.9                           |
| THD                              | <20%                           |
| CRI                              | >70                            |
| Ambient Operating Temperature    | -40~30°C                       |
| Color Temperature                | 3000K/4000K/5000K (Selectable) |
| Wattage: Long Frosted PC lens    | 27W(3000lm) (50%, 75%, 100%)   |
| Wattage: Long Frosted Glass lens | 26W(2584lm) (50%, 75%, 100%)   |
| Efficacy                         | Up to 114lm/w                  |
| Surge Protection                 | 4KV included                   |







## **Dimensions**



VP104R-C



VP104R-W