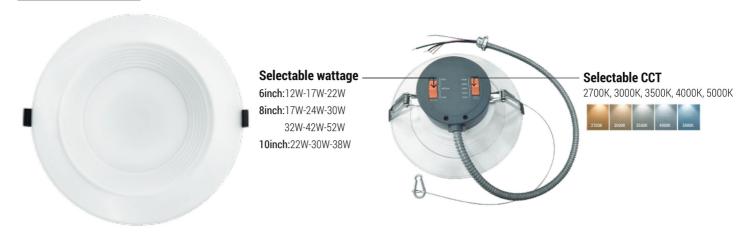

Available size: 6", 8", 10"

#### **SPECIFICATION**

Model: 8CMCT30LR05

Size: 8inch

Wattage: 32W-42W-52W

Lumens: 3550Lm-4436Lm-5006Lm

Voltage: 120-277V

Power Frequency: 50/60Hz

Power Factor: >0.9

5CCT: 2700K/3000K/3500K/4000K/5000K

CRI: 90

Beam Angle: 100°
Material: AL+PC

Lifespan: ≥50,000hours

Operating Temp: (-4°F~ 113°F) -20~45°C

Dimmable: 0-10V dimming

Rating: Suitable for Wet Locations

Warranty: 5 year limited