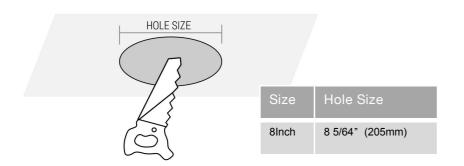

Available size: 6", 8", 10"

#### **SPECIFICATION**

Model: 8CMCT30LR05

Size: 8inch

Wattage: 32W-42W-52W

Lumens: 3550Lm-4436Lm-5006Lm

Voltage: 120-277V

Power Frequency: 50/60Hz

Power Factor: >0.9