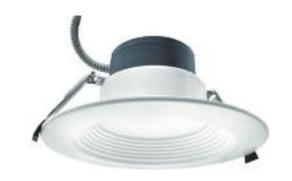

#### **DESCRIPTION**

This 5CCT 3Wattage Commercial Downlight is 15 in 1, available in 3 wattages and 5 CCT tunable. 120-277V input voltage, 0-10V dimming.

Wet-location and IC rated, ideal use for commercial complexes, hospitality, healthcare industry, schools, shopping centers, industrial areas and hotels.

Available size: 6", 8", 10"

#### **FEATURES**

- High luminous efficacy, up to 100LM/W
- High quality Aluminium shell with frosted PC diffuser
- Color removable trim available (sold separately): Brushed nickel, Black, Bronze

#### INSTALLATION

Easy fit installation, spring-action housing clips. Suitable for most new constructions.