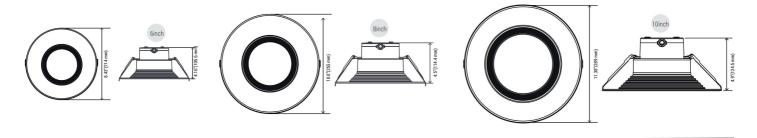

Available size: 6", 8", 10"

#### **SPECIFICATION**

Model: 8CMCT30LR05

Size: 8inch

Wattage: 32W-42W-52W

Lumens: 3550Lm-4436Lm-5006Lm

Voltage: 120-277V

Power Frequency: 50/60Hz

Power Factor: >0.9