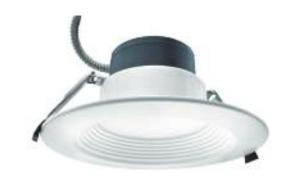

#### **DESCRIPTION**

This 5CCT 3Wattage Commercial Downlight is 15 in 1, available in 3 wattages and 5 CCT tunable. 120-277V input voltage, 0-10V dimming.

Wet-location and IC rated, ideal use for commercial complexes, hospitality, healthcare industry, schools, shopping centers, industrial areas and hotels.

Available size: 6", 8", 10"

# **Product View**