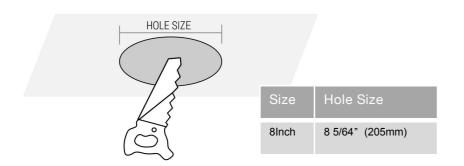

Available size: 6", 8", 10"

#### **SPECIFICATION**

Model: 8CMCT30LR05

Size: 8inch

Wattage: 17W-24W-30W

Lumens: 1871Lm-2621Lm-3273Lm

Voltage: 120-277V

Power Frequency: 50/60Hz

Power Factor: >0.9