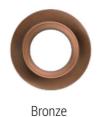

#### **FEATURES**

- High luminous efficacy, up to 100LM/W
- High quality Aluminium shell with frosted PC diffuser
- Color removable trim available (sold separately): Brushed nickel, Black, Bronze

# TRIM RING REPLACEMENT (SOLD SEPARATELY)

**ACCESSORIES** 

Hole cutout card

Wire nuts