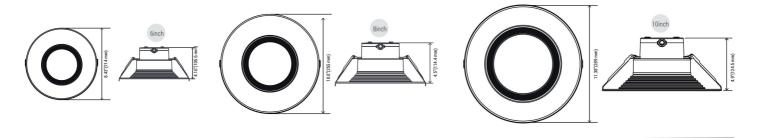

Available size: 6", 8", 10"

# **DIMENSION**

| RECOMMENDED DIMMER                                   |           |
|------------------------------------------------------|-----------|
| LUTRON                                               | LEGRAND   |
| RMJS-8T-DV-B<br>Diva DVSTV<br>MS-Z101-WH<br>DVSTV-WH | RH4FBL3PW |