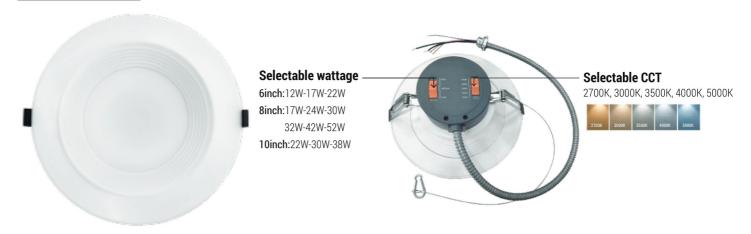

#### **SPECIFICATION**

Model: 8CMCT30LR05

Size: 8inch

Wattage: 17W-24W-30W

Lumens: 1871Lm-2621Lm-3273Lm

Voltage: 120-277V

Power Frequency: 50/60Hz

Power Factor: >0.9

5CCT: 2700K/3000K/3500K/4000K/5000K

CRI: 90

Beam Angle: 100°
Material: AL+PC

Lifespan: ≥50,000hours

Operating Temp: (-4°F~ 113°F) -20~45°C

Dimmable: 0-10V dimming

Rating: Suitable for Wet Locations

Warranty: 5 year limited