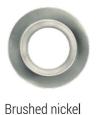

#### **FEATURES**

- High luminous efficacy, up to 100LM/W
- High quality Aluminium shell with frosted PC diffuser
- Color removable trim available (sold separately): Brushed nickel, Black, Bronze

# TRIM RING REPLACEMENT (SOLD SEPARATELY)

**ACCESSORIES** 

Hole cutout card

Wire nuts