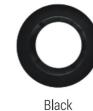

#### **FEATURES**

- High luminous efficacy, up to 100LM/W
- High quality Aluminium shell with frosted PC diffuser
- Color removable trim available (sold separately): Brushed nickel, Black, Bronze

# TRIM RING REPLACEMENT (SOLD SEPARATELY)

**ACCESSORIES** 

Hole cutout card

Wire nuts