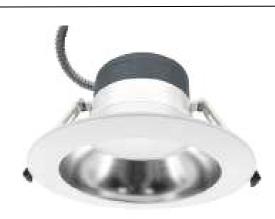

#### DESCRIPTION

This commercial grade recessed downlight is 15 in 1,available in 3 wattages and 5 CCT tunable. 120-277V input voltage, 0-10V dimming.

Wet-location and IC rated, ideal use for commercial complexes, hospitality, healthcare industry, schools, shopping centers, industrial areas and hotels.

Available size: 6", 8", 10"

## FEATURES

- High luminous efficacy, up to 100LM/W
- High quality Aluminium shell with frosted PC diffuser
- Deep smooth trim design, make sure light more perfect, no glare

#### INSTALLATION

Easy fit installation – Spring-action housing clips. Suitable for most new constructions.