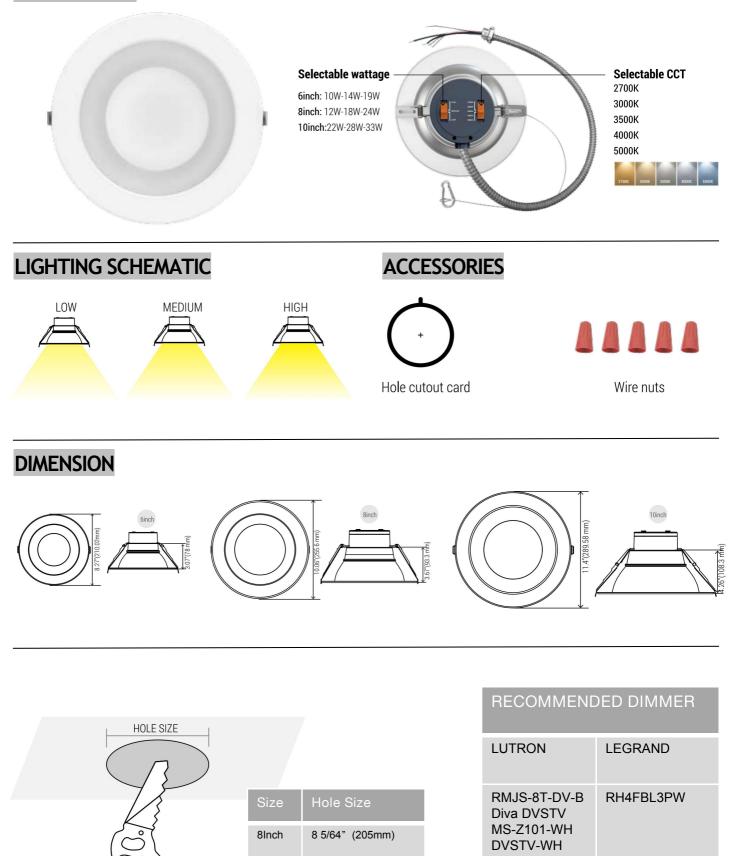

#### DESCRIPTION

This commercial grade recessed downlight is 15 in 1,available in 3 wattages and 5 CCT tunable. 120-277V input voltage, 0-10V dimming.

Wet-location and IC rated, ideal use for commercial complexes, hospitality, healthcare industry, schools, shopping centers, industrial areas and hotels.

Available size: 6", 8", 10"

# SPECIFICATION

- Model: 8CMCT24HR05
- Size: 8inch
- Wattage: 12W-18W-24W
- Lumens: 2336Lm-2992Lm-3422Lm
- Voltage: 120-277V
- Power Frequency: 50/60Hz
- 5CCT: 2700K/3000K/3500K/4000K/5000K
- CRI: 90
- Beam Angle: 90°
- Material: AL+PC
- Lifespan: ≥50,000hours
- Operating Temp: (-4°F~ 122°F) -20~40°C
- Dimmable: 0-10V dimming
- Rating: Suitable for Wet Locations
- Warranty: 5 year limited