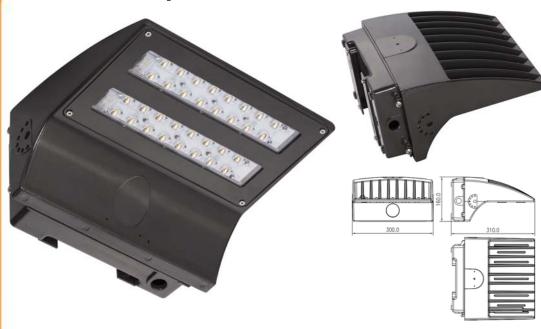

## cULus, DLC LED Wall Pack IP65,80W

## **Features**

- \*\*Featuring high efficacy CREE LEDS
- \*\*Up to 90% energy savings compared to MH or HPS
- \*\*Heat and shock resistant durable cover
- \*\*Corrosion-resistant, die-cast aluminum enclosure
- \*\*Shatterproof and anti-UV diffused PC cover
- \*\*IP65 rated with stainless parts, screws and gaskets
- \*\*Sealed free against dust, dirt, insects and moisture
- \*\*Line voltage: 100-277V available
- \*\*Lumen efficacy: 100LM/W
- \*\*LM79 LM80 IES file available
- \*\*UL DLC approval for government rebate

| Specification     |                   |
|-------------------|-------------------|
| Model Number      | LWP80W            |
| LED Type          | SMD3535           |
| LED Brand         | Cree chip         |
| Total Watt        | 80W               |
| Operating Voltage | 100-277V          |
| Color Temperature | 4000K,5000K,5700K |
| Lumen Output      | 8000              |
| CRI               | >75               |
| Lifespan          | 50,000            |
| Efficacy          | 100LM/W           |
| Warranty          | 5 years           |
| Driver            | Meanwell driver   |
| Body Materials    | Aluminum          |
| IR rating         | IP65              |
| Finish            | Bronze,Black      |