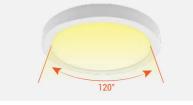

# SPECIFICATION

- Model: 7FMCT15SR05WH
- Size: 7inch
- Wattage: 15W
- Lumens: 1062lm/1165lm/1273lm/1282lm/1181lm
- Voltage: 120V
- Power Frequency: 60Hz
- Power Factor: >0.9
- 5CCT: 2700K/3000K/3500K/4000K/5000K
- CRI: 90
- Beam Angle: 120°
- Material: die casting AL+PS
- Lifespan: ≥50,000hours
- Operating Temp: (-4°F~ 113°F) -20~45°C
- Dimmable: Triac Dimming
- Rating: Suitable for Wet Locations
- Warranty: 5 year limited

#### **PS diffuser**

High light transmission, 120° beam Angle, 6.4 " diameter luminous surface, soft light.

Precision casting, excellent heat dissipation, high corrosion; lamp thickness only 0.82".

Color temperature optional 2700K-5000K