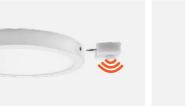

Mounting bracket

With multiple apertures, can be installed into any 2.75 or 3.5 inch junction box.

2.75" Junction Box installation hole 3.5" Junction Box installation hole

**PIR sensor** External PIR sensor optional