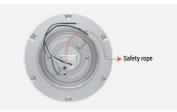

Angle: 120°
- Material: die casting AL+PS
- Lifespan: ≥50,000hours
- Operating Temp: (-4°F~ 113°F) -20~45°C
- Dimmable: Triac Dimming
- Rating: Suitable for Wet Locations
- Warranty: 5 year limited

## **ENERGY SAVINGS**

80% more energy savings than halogen lamps.







#### **PS diffuser**

High light transmission, 120° beam Angle, 6.4 " diameter luminous surface, soft light.



Precision casting, excellent heat dissipation, high corrosion; lamp thickness only 0.82".

Color temperature optional 2700K-5000K



Mounting bracket

With multiple apertures, can be installed into any 2.75 or 3.5 inch junction box.

2.75" Junction Box installation hole 3.5" Junction Box installation hole



**PIR sensor** External PIR sensor optional



Safety rope Installation is more convenient and safer.





### **RECOMMENDED DIMMER**



Shenzhen Tach Lighting And Electronics Co.,LTD

www.tachlighting.com