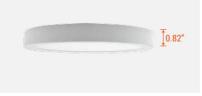

### DESCRIPTION

Ultra -thin design, lamp thickness only 0.82 ". The die casting surface ring, excellent heat dissipation. Fixture design has infrared sensor interface; Options: conventional lighting and PIR sensors; 5 adjustable color temperature.

## STYLISH AND SLIM DESIGN

This ultra bright LED Flush Mount is only 0.82 inch thickness.

The smooth surface is suitable for a variety of decorative styles.

#### **PS diffuser**

High light transmission, 120° beam Angle, 6.4 " diameter luminous surface, soft light.

Precision casting, excellent heat dissipation, high corrosion; lamp thickness only 0.82".

Color temperature optional 2700K-5000K