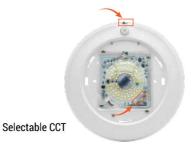

#### **DESCRIPTION**

A flexible downlight solution supports surface mounting and retrofit installation. With a PIR sensor. High quality Iron shell with frosted PC diffuser. Features color tunable technology lets the user choose between 2700K, 3000K, 3500K, 4000K, or 5000K.

5CCT: 2700K/3000K/3500K/4000K/5000K

CRI: 90

Beam Angle: 120°

Lamp Bead Type: 2835

Control Method: PIR Sensor

Delay Turning Off The Light: 1/5/8min

Material: PC+Iron

Lifespan: ≥50,000hours