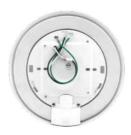

# **Product View**

Anticlockwise to open the outside lens

The delay auto turn off light has the option of 1 minute /5 minutes /8 minutes.

Product view