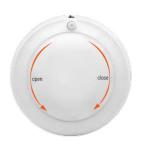

# **Product View**

Anticlockwise to open the outside lens

The delay auto turn off light has the option of 1 minute /5 minutes /8 minutes.

Product view

# PIR SENSOR ON/OFF FUNCTION

During the day or evening, when the PIR sensor detects someone entering the sensing range, the light will turn on automatically; When the person leaves the sensing range, it will automatically turn off the lights after a few minutes (you can mobilize the switch on the side of the light to select the delay time at 1min/5min/8min).

The detection range of PIR sensor around 16 feet;

When the person is in the sensing area, the light will stay on until the person leaves;

When the person leaves the sensing range, it will automatically turn off the lights after a few minutes.