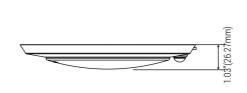

# **Product View**

Anticlockwise to open the outside lens



The delay auto turn off light has the option of 1 minute /5 minutes /8 minutes.



Product view



# PIR SENSOR ON/OFF FUNCTION

During the day or evening, when the PIR sensor detects someone entering the sensing range, the light will turn on automatically; When the person leaves the sensing range, it will automatically turn off the lights after a few minutes (you can mobilize the switch on the side of the light to select the delay time at 1min/5min/8min).

The detection range of PIR sensor around 16 feet;



When the person is in the sensing area, the light will stay on until the person leaves;



When the person leaves the sensing range, it will automatically turn off the lights after a few minutes.



#### **DIMENSION**





#### RECOMMENDED DIMMER

| LUTRON         |              | LEVITON         |  |
|----------------|--------------|-----------------|--|
| TG-600PR-WH    | SCL-153PH-WH | 6672            |  |
| S-600PR-WH     | GT-600P      | 6674            |  |
| CTCL-153PDH-WH | DVCL-153P    | DSL06           |  |
| TGCL-153PH-LA  | RNL06        | PD-6WCL         |  |
| SLV-600P-AL    | MSCL-0P153M  | MACL-153M//MA-R |  |
| DV-600PR-WH    | IPL06        |                 |  |

| SURFACE MOUNT ACCESSORIES |                     |          |             |  |
|---------------------------|---------------------|----------|-------------|--|
| PART                      | DESCRIPTION         | QUANTITY | PART        |  |
| c<br>d                    | Wire Nuts<br>Screws | 3 2      | a<br>b<br>c |  |







RETRO