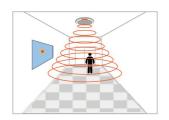

# PIR SENSOR ON/OFF FUNCTION

During the day or evening, when the PIR sensor detects someone entering the sensing range, the light will turn on automatically; When the person leaves the sensing range, it will automatically turn off the lights after a few minutes (you can mobilize the switch on the side of the light to select the delay time at 1min/5min/8min).

The detection range of PIR sensor around 16 feet;

When the person is in the sensing area, the light will stay on until the person leaves;

When the person leaves the sensing range, it will automatically turn off the lights after a few minutes.