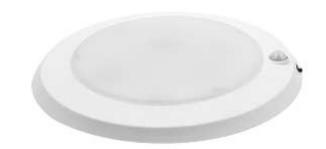

#### **DESCRIPTION**

A flexible downlight solution supports surface mounting and retrofit installation. With a PIR sensor. High quality Iron shell with frosted PC diffuser. Features color tunable technology lets the user choose between 2700K, 3000K, 3500K, 4000K, or 5000K.

Wet-location rated, ideal for garage, corridor hallways warehouse, in walk in closet, utility rooms and attics and many more.