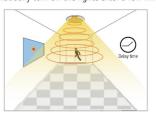

# PIR SENSOR ON/OFF FUNCTION

During the day or evening, when the PIR sensor detects someone entering the sensing range, the light will turn on automatically; When the person leaves the sensing range, it will automatically turn off the lights after a few minutes (you can mobilize the switch on the side of the light to select the delay time at 1min/5min/8min).

The detection range of PIR sensor around 16 feet;

When the person is in the sensing area, the light will stay on until the person leaves;

When the person leaves the sensing range, it will automatically turn off the lights after a few minutes.