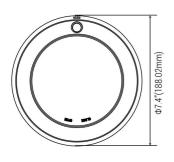

# **Product View**

Anticlockwise to open the outside lens



The delay auto turn off light has the option of 1 minute /5 minutes /8 minutes.



Product view



# PIR SENSOR ON/OFF FUNCTION

During the day or evening, when the PIR sensor detects someone entering the sensing range, the light will turn on automatically; When the person leaves the sensing range, it will automatically turn off the lights after a few minutes (you can mobilize the switch on the side of the light to select the delay time at 1min/5min/8min).

The detection range of PIR sensor around 16 feet;



When the person is in the sensing area, the light will stay on until the person leaves;



When the person leaves the sensing range, it will automatically turn off the lights after a few minutes.



#### **DIMENSION**





#### RECOMMENDED DIMMER

| LUTRON         |              | LEVITON         |  |
|----------------|--------------|-----------------|--|
| TG-600PR-WH    | SCL-153PH-WH | 6672            |  |
| S-600PR-WH     | GT-600P      | 6674            |  |
| CTCL-153PDH-WH | DVCL-153P    | DSL06           |  |
| TGCL-153PH-LA  | RNL06        | PD-6WCL         |  |
| SLV-600P-AL    | MSCL-0P153M  | MACL-153M//MA-R |  |
| DV-600PR-WH    | IPL06        |                 |  |

| SURFACE MOUNT ACCESSORIES |                     |          |             |  |
|---------------------------|---------------------|----------|-------------|--|
| PART                      | DESCRIPTION         | QUANTITY | PART        |  |
| c<br>d                    | Wire Nuts<br>Screws | 3 2      | a<br>b<br>c |  |







RET