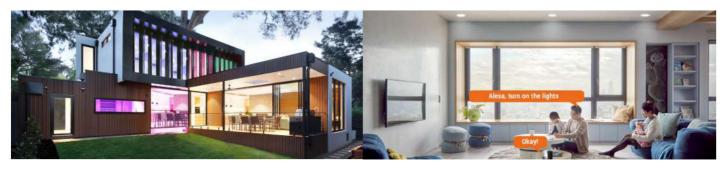

## **FEATURES**

Download the "Smart Life" or "tuya" APP to connect and enjoy intelligent control. NOTE: Only support 2.4 GHz Wi-Fi.

- 16 million colors availiable.
- Support Bluetooth+WIFI+Voice control.
- Control the light in groups.
- Timer function, setting lights on/off automatically.
- Multi preset scene modes and DIY scenes to fits any occasions.

# LISTING

FCC.FCC-ID.

Color: Warm White+Cold White Brightness can be adjusted from 1% to 100%.

Color: RGB Brightness can be adjusted from 1% to 100%.

Control the light in groups.

Work with Amazon Alexa / Google Home.