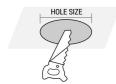

#### **HOLE SIZE & ACCESSORIES**

| SIZE  | HOLE SIZE)      |
|-------|-----------------|
| 4inch | 4 21/64"(110mm) |
| 6inch | 6 19/64"(160mm) |
|       |                 |

LTD

www.tachlighting.com