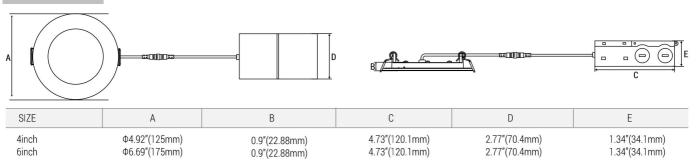

## **DIMENSION**

## **SPECIFICATION**

Model: 6EJCT13SRS

Size: 6inch Wattage: 13W Lumens: 1100Lm Voltage: 120V

Power Frequency: 60Hz

Power Factor: >0.9

CCT: RGB+(2700K~6500K)

CRI: 80

Beam Angle: 120° Material: AL+PS