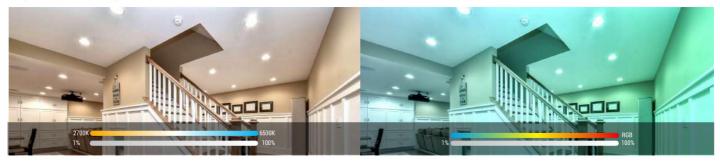

## **SPECIFICATION**

Model: 6EJCT13SRS

Size: 6inch Wattage: 13W Lumens: 1100Lm Voltage: 120V

Power Frequency: 60Hz

Power Factor: >0.9

CCT: RGB+(2700K~6500K)

CRI: 80

Beam Angle: 120° Material: AL+PS

# LISTING

FCC.FCC-ID.

Color: Warm White+Cold White Brightness can be adjusted from 1% to 100%.

Color: RGB Brightness can be adjusted from 1% to 100%.

Control the light in groups.

Work with Amazon Alexa / Google Home.