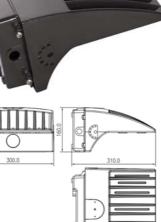

## Features

- \*\*Featuring high efficacy CREE LEDS
- \*\*Up to 90% energy savings compared to MH or HPS
- \*\*Heat and shock resistant durable cover
- \*\*Corrosion-resistant, die-cast aluminum enclosure
- \*\*Shatterproof and anti-UV diffused PC cover
- \*\*IP65 rated with stainless parts, screws and gaskets
- \*\*Sealed free against dust, dirt, insects and moisture
- \*\*Line voltage: 100-277V available
- \*\*Lumen efficacy: 100LM/W
- \*\*LM79 LM80 IES file available
- \*\*UL DLC approval for government rebate

| Specification     |                   |
|-------------------|-------------------|
| Model Number      | LWP40W            |
| LED Type          | SMD3535           |
| LED Brand         | Cree chip         |
| Total Watt        | 40W               |
| Operating Voltage | 100-277V          |
| Color Temperature | 4000K,5000K,5700K |
| Lumen Output      | 4000              |
| CRI               | >75               |
| Lifespan          | 50,000            |
| Efficacy          | 100LM/W           |
| Warranty          | 5 years           |
| Driver            | Meanwell driver   |
| Body Materials    | Aluminum          |
| IR rating         | IP65              |
| Finish            | Bronze,Black      |