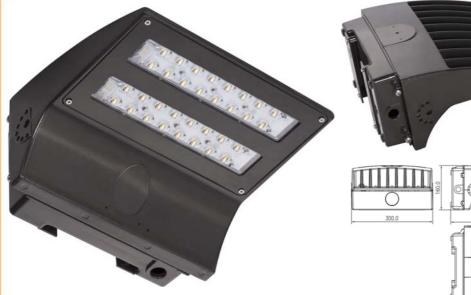

## Features

- \*\*Featuring high efficacy CREE LEDS
- \*\*Up to 90% energy savings compared to MH or HPS
- \*\*Heat and shock resistant durable cover
- \*\*Corrosion-resistant, die-cast aluminum enclosure
- \*\*Shatterproof and anti-UV diffused PC cover
- \*\*IP65 rated with stainless parts, screws and gaskets
- \*\*Sealed free against dust, dirt, insects and moisture
- \*\*Line voltage: 100-277V available
- \*\*Lumen efficacy: 100LM/W
- \*\*LM79 LM80 IES file available
- \*\*UL DLC approval for government rebate

| Specification     |                   |
|-------------------|-------------------|
| Model Number      | LWP40W            |
| LED Type          | SMD3535           |
| LED Brand         | Cree chip         |
| Total Watt        | 40W               |
| Operating Voltage | 100-277V          |
| Color Temperature | 4000K,5000K,5700K |
| Lumen Output      | 4000              |
| CRI               | >75               |
| Lifespan          | 50,000            |
| Efficacy          | 100LM/W           |
| Warranty          | 5 years           |
| Driver            | Meanwell driver   |
| Body Materials    | Aluminum          |
| IR rating         | IP65              |
| Finish            | Bronze,Black      |