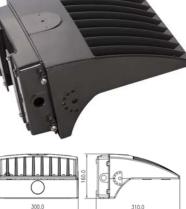

\*\*UL DLC approval for government rebate

| Specification     |                   |
|-------------------|-------------------|
| Model Number      | LWP100W           |
| LED Type          | SMD3535           |
| LED Brand         | Cree chip         |
| Total Watt        | 100W              |
| Operating Voltage | 100-277V          |
| Color Temperature | 4000K,5000K,5700K |
| Lumen Output      | 9300              |
| CRI               | >75               |
| Lifespan          | 50,000            |
| Efficacy          | 100LM/W           |
| Warranty          | 5 years           |
| Driver            | Meanwell driver   |
| Body Materials    | Aluminum          |
| IR rating         | IP65              |
| Finish            | Bronze,Black      |
|                   |                   |