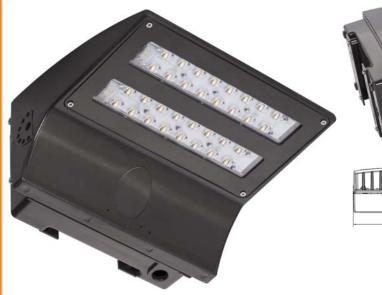

## cULus, DLC LED Wall Pack IP65,100W

## Features

\*\*Featuring high efficacy CREE LEDS

\*\*Up to 90% energy savings compared to MH or HPS

\*\*Heat and shock resistant durable cover

\*\*Corrosion-resistant, die-cast aluminum enclosure

\*\*Shatterproof and anti-UV diffused PC cover

\*\*IP65 rated with stainless parts, screws and gaskets

\*\*Sealed free against dust, dirt, insects and moisture

\*\*Line voltage: 100-277V available

\*\*Lumen efficacy: 100LM/W

\*\*LM79 LM80 IES file available

\*\*UL DLC approval for government rebate

| Specification     |                   |
|-------------------|-------------------|
| Model Number      | LWP100W           |
| LED Type          | SMD3535           |
| LED Brand         | Cree chip         |
| Total Watt        | 100W              |
| Operating Voltage | 100-277V          |
| Color Temperature | 4000K,5000K,5700K |
| Lumen Output      | 9300              |
| CRI               | >75               |
| Lifespan          | 50,000            |
| Efficacy          | 100LM/W           |
| Warranty          | 5 years           |
| Driver            | Meanwell driver   |
| Body Materials    | Aluminum          |
| IR rating         | IP65              |
| Finish            | Bronze,Black      |
|                   |                   |